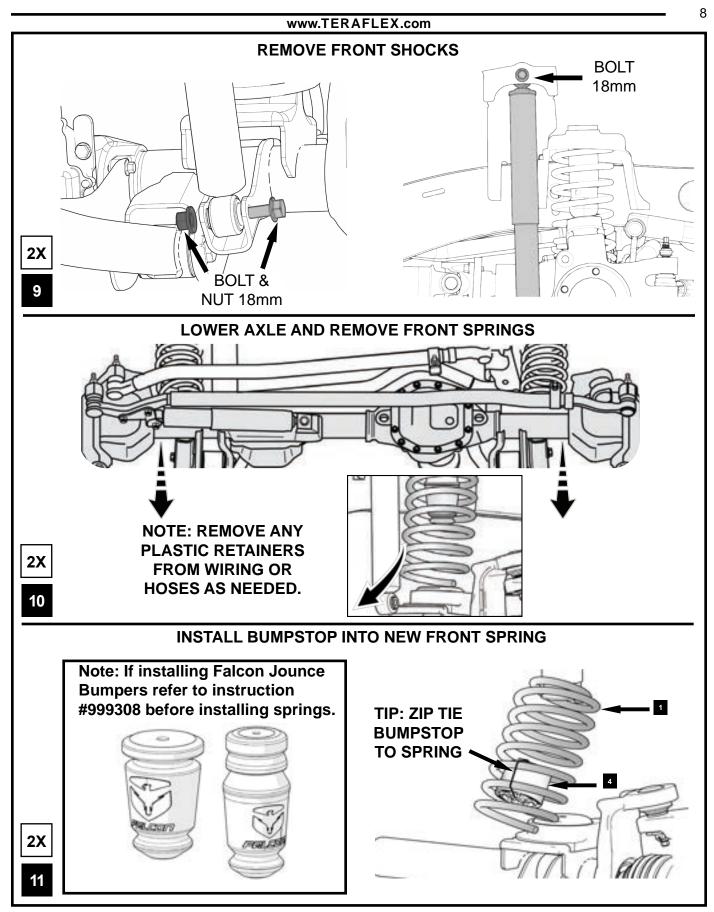

| Front Drop Bracket Kit                           | 1938125       | -          | -   | 1         | 1   | -   | -   | -                  | - |

3



\*INSTALL CONTROL ARMS OR DROP BRACKETS WITH THE JEEP ON THE GROUND. THE WEIGHT OF THE JEEP WILL MAKE THE INSTALLATION EASIER.\*

\*LEAVE CONTROL ARM BOLTS LOOSE UNTIL THE END OF THE LIFT INSTALLATION\*





Note: If installing Alpine Long Arms

4







**Revision E** 















Revision E







**Revision E** 



## JL TIRE CLEARANCE GUIDE for vehicles with FACTORY FENDER FLARES

TeraFlex Bump Stop Strike Pad Extensions allow the use of larger tires and factory fender flares by limiting suspension up travel.

JL Rubicon models feature high-clearance fenders that allow for more up travel, while the lower-clearance fenders on JL Sport and Sahara restricts tire size due to fender rubbing.

In order to address these fender differences, TeraFlex designed a proprietary modular bump stop system, which can be adapted to fit several different tire size configurations.

## JL RUBICON

with Factory Fender Flares:

## 33" TIRES

No Front or Rear Bump Stops

Compatable Lift Kit Heights: 1.5"

## 35" TIRES





Compatable Lift Kit Heights: 2.5"-4.5"

## 37" TIRE