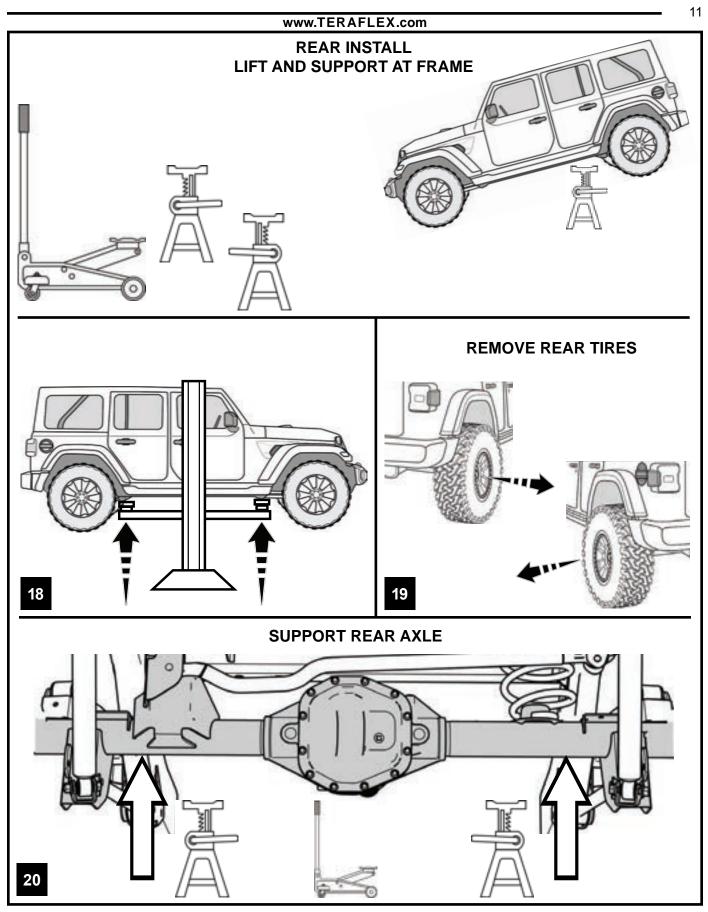

| Front Drop Bracket Kit                           | 1938125       | -          | -   | 1         | 1   | -   | -   | -                  | - |

3



\*INSTALL CONTROL ARMS OR DROP BRACKETS WITH THE JEEP ON THE GROUND. THE WEIGHT OF THE JEEP WILL MAKE THE INSTALLATION EASIER.\*

\*LEAVE CONTROL ARM BOLTS LOOSE UNTIL THE END OF THE LIFT INSTALLATION\*





Note: If installing Alpine Long Arms

4







**Revision E** 















Revision E







**Revision E** 



## JL TIRE CLEARANCE GUIDE for vehicles with FACTORY FENDER FLARES

TeraFlex Bump Stop Strike Pad Extensions allow the use of larger tires and factory fender flares by limiting suspension up travel.

JL Rubicon models feature high-clearance fenders that allow for more up travel, while the lower-clearance fenders on JL Sport and Sahara restricts tire size due to fender rubbing.

In order to address these fender differences, TeraFlex designed a proprietary modular bump stop system, which can be adapted to fit several different tire size configurations.

## JL RUBICON

with Factory Fender Flares:

## 33" TIRES

No Front or Rear Bump Stops

Compatable Lift Kit Heights: 1.5"

## 35" TIRES





Compatable Lift Kit Heights: 2.5"-4.5"

## 37" TIRES

• 2