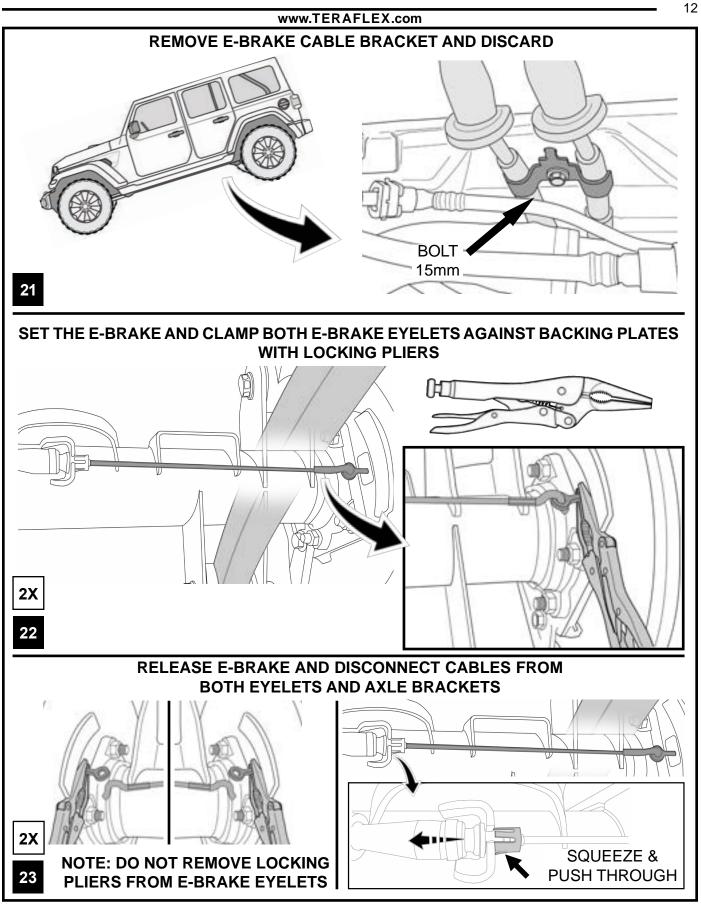

| Front Drop Bracket Kit                           | 1938125       | -          | -   | 1         | 1   | -   | -   | -                  | - |

3



\*INSTALL CONTROL ARMS OR DROP BRACKETS WITH THE JEEP ON THE GROUND. THE WEIGHT OF THE JEEP WILL MAKE THE INSTALLATION EASIER.\*

\*LEAVE CONTROL ARM BOLTS LOOSE UNTIL THE END OF THE LIFT INSTALLATION\*





Note: If installing Alpine Long Arms

4







**Revision E** 















Revision E







**Revision E** 



## JL TIRE CLEARANCE GUIDE for vehicles with FACTORY FENDER FLARES

TeraFlex Bump Stop Strike Pad Extensions allow the use of larger tires and factory fender flares by limiting suspension up travel.

JL Rubicon models feature high-clearance fenders that allow for more up travel, while the lower-clearance fenders on JL Sport and Sahara restricts tire size due to fender rubbing.

In order to address these fender differences, TeraFlex designed a proprietary modular bump stop system, which can be adapted to fit several different tire size configurations.

## JL RUBICON

with Factory Fender Flares:

## 33" TIRES

No Front or Rear Bump Stops

Compatable Lift Kit Heights: 1.5"

## 35" TIRES





Compatable Lift Kit Heights: 2.5"-4.5"

## 37" TIRES

• 2.5