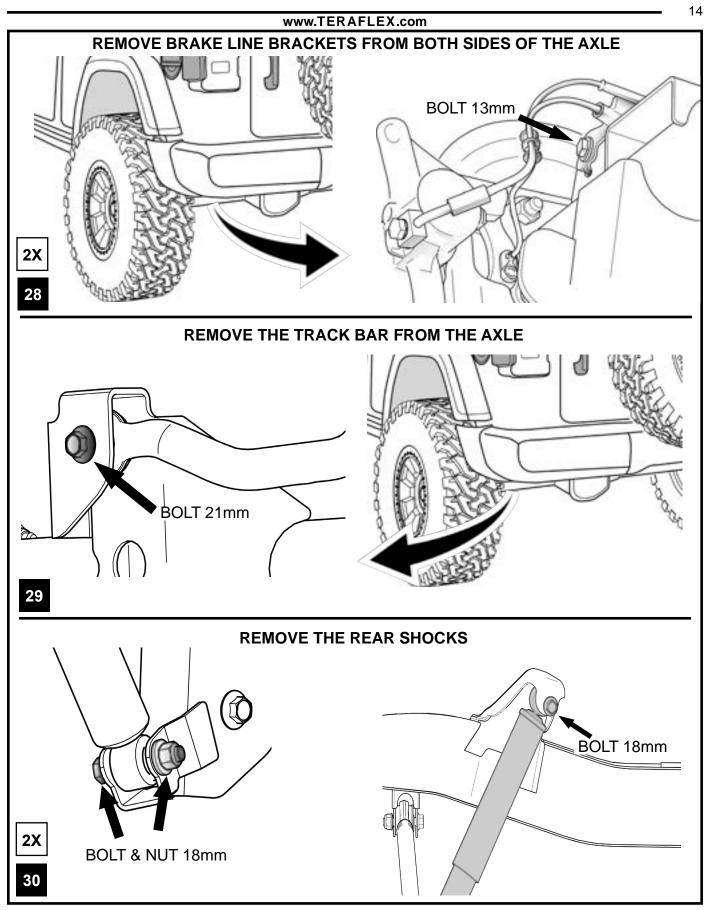

| Front Drop Bracket Kit                           | 1938125       | -          | -   | 1         | 1   | -   | -   | -                  | - |

3



\*INSTALL CONTROL ARMS OR DROP BRACKETS WITH THE JEEP ON THE GROUND. THE WEIGHT OF THE JEEP WILL MAKE THE INSTALLATION EASIER.\*

\*LEAVE CONTROL ARM BOLTS LOOSE UNTIL THE END OF THE LIFT INSTALLATION\*





Note: If installing Alpine Long Arms

4







**Revision E** 















Revision E







**Revision E** 



## JL TIRE CLEARANCE GUIDE for vehicles with FACTORY FENDER FLARES

TeraFlex Bump Stop Strike Pad Extensions allow the use of larger tires and factory fender flares by limiting suspension up travel.

JL Rubicon models feature high-clearance fenders that allow for more up travel, while the lower-clearance fenders on JL Sport and Sahara restricts tire size due to fender rubbing.

In order to address these fender differences, TeraFlex designed a proprietary modular bump stop system, which can be adapted to fit several different tire size configurations.

## JL RUBICON

with Factory Fender Flares:

## 33" TIRES

No Front or Rear Bump Stops

Compatable Lift Kit Heights: 1.5"

## 35" TIRES





Compatable Lift Kit Heights: 2.5"-4.5"

## 37" TIRES

• 2.5" Fr