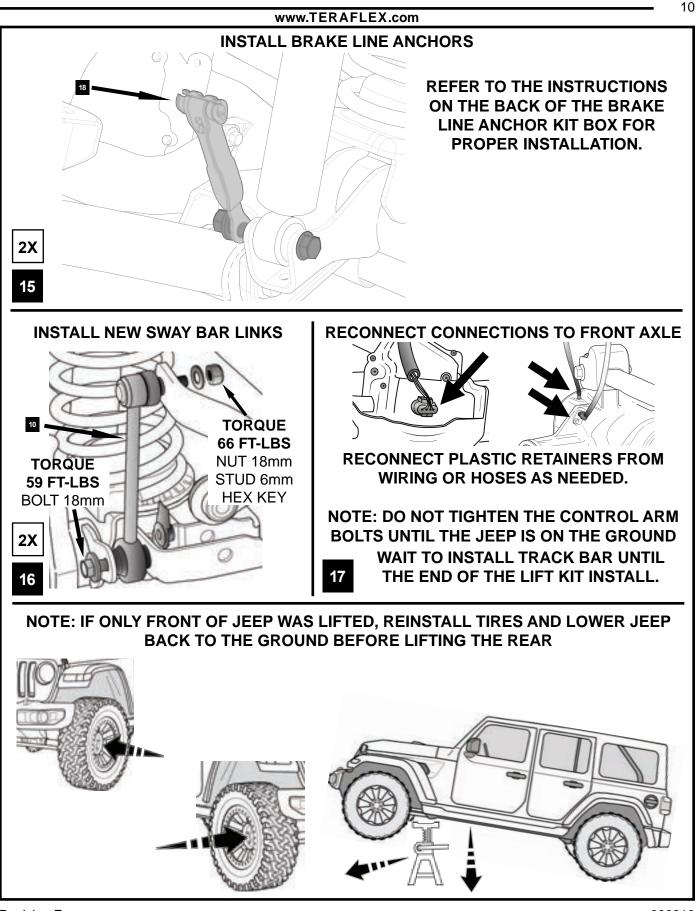

| Front Drop Bracket Kit                           | 1938125       | -          | -   | 1         | 1   | -   | -   | -                  | - |

3



\*INSTALL CONTROL ARMS OR DROP BRACKETS WITH THE JEEP ON THE GROUND. THE WEIGHT OF THE JEEP WILL MAKE THE INSTALLATION EASIER.\*

\*LEAVE CONTROL ARM BOLTS LOOSE UNTIL THE END OF THE LIFT INSTALLATION\*





Note: If installing Alpine Long Arms

4







**Revision E** 















Revision E







**Revision E** 



## JL TIRE CLEARANCE GUIDE for vehicles with FACTORY FENDER FLARES

TeraFlex Bump Stop Strike Pad Extensions allow the use of larger tires and factory fender flares by limiting suspension up travel.

JL Rubicon models feature high-clearance fenders that allow for more up travel, while the lower-clearance fenders on JL Sport and Sahara restricts tire size due to fender rubbing.

In order to address these fender differences, TeraFlex designed a proprietary modular bump stop system, which can be adapted to fit several different tire size configurations.

## JL RUBICON

with Factory Fender Flares:

## 33" TIRES

No Front or Rear Bump Stops

Compatable Lift Kit Heights: 1.5"

## 35" TIRES





Compatable Lift Kit Heights: 2.5"-4.5"

## 37" TIRES

•