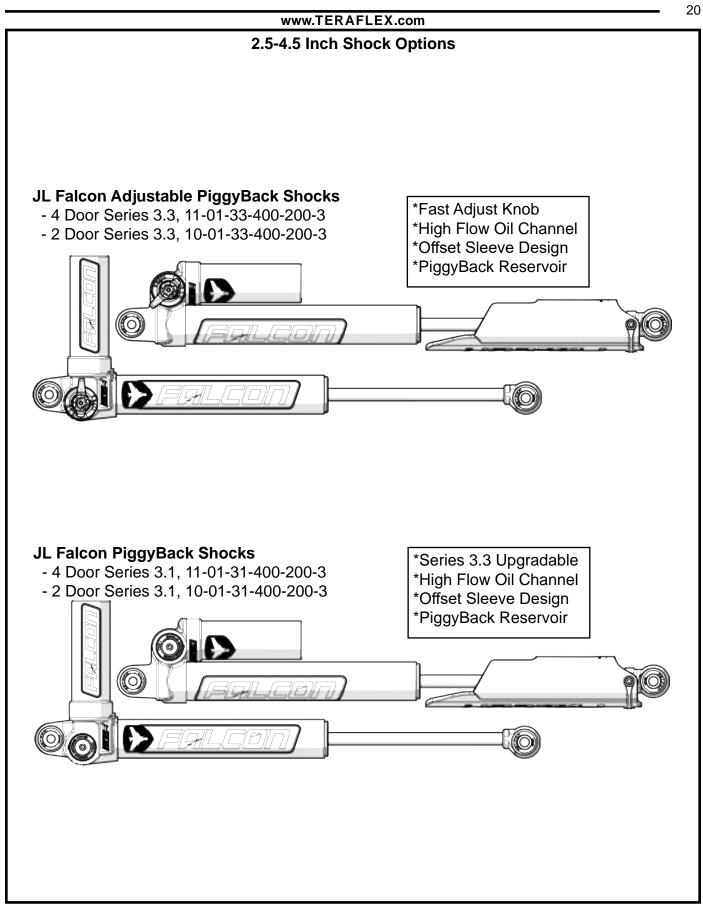

is recommended that you replace the factory fender flares.

- If 3.5"-4.5" Lift Falcon Shocks are installed, then a minimum of 2" bump stop is needed.



801.713.3314 • TERAFLEX.com

Additional 0.5" shims can be added to fine tune bump stop height and further limit suspension up travel.

IMPORTANT: Recommended Bump Stop configuration is based on tested tires. Not all tires measure the same. Before driving, cycle the suspension to check for rubbing or contact of the shocks, springs, or suspension componets.

### JL SPORT/SAHARA with Factory Fender Flares:

## 33" TIRES

No Front or Rear Bump Stops

Compatable Lift Kit Heights: 1.5"

## 35" TIRES

#### • 3" Front & 2.5" Rear Bump Stops



## 37" TIRES

• 3.5" Front & 4" Rear Bump Stops





Compatable Lift Kit Heights: 4.5"

Rev C

999320





#### MAINTENANCE INFORMATION:

It is the buyer's responsibility to have all suspension, drivetrain, steering, and other components checked for proper tightness and torque after the first 100 miles and every 3000 miles after that.

#### NOTICE TO INSTALLER:

The enclosed "Warning to Driver" sticker must be installed in the vehicle in driver's view. This sticker is to act as a constant safety reminder when operating the vehicle. It is your responsibility as the equipment installer to install the provided sticker and to forward the product instructions to the vehicle's owner for review. If a "Warning to Driver" sticker or product installation guide were not included in the kit, FREE replacement stickers and instructions are available by request. It is the installer's duty to ensure a safe