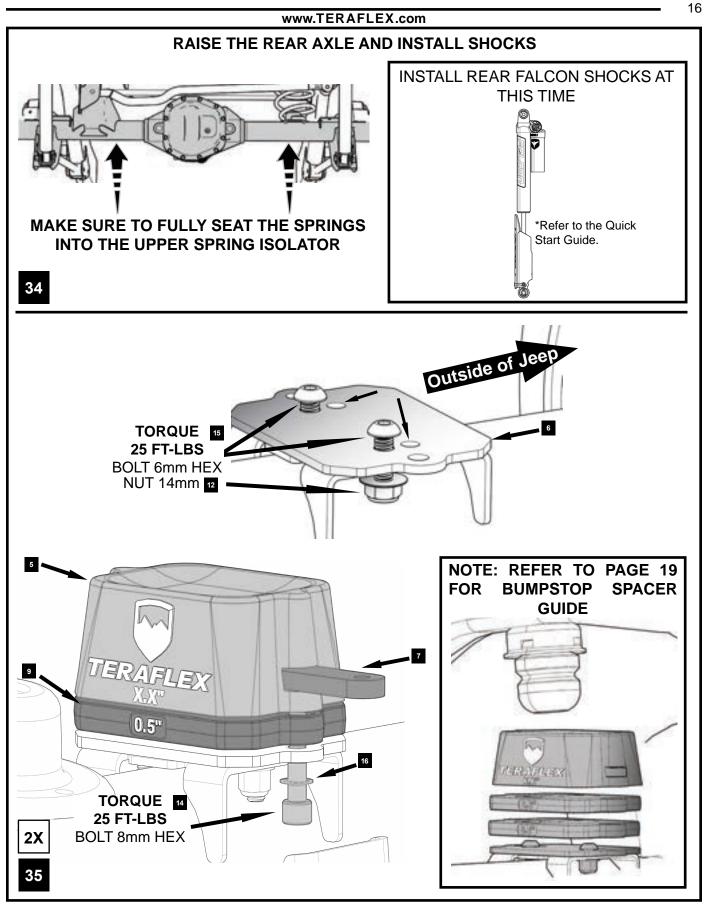

| Front Drop Bracket Kit                           | 1938125       | -          | -   | 1         | 1   | -   | -   | -                  | - |

3



\*INSTALL CONTROL ARMS OR DROP BRACKETS WITH THE JEEP ON THE GROUND. THE WEIGHT OF THE JEEP WILL MAKE THE INSTALLATION EASIER.\*

\*LEAVE CONTROL ARM BOLTS LOOSE UNTIL THE END OF THE LIFT INSTALLATION\*





Note: If installing Alpine Long Arms

4







**Revision E** 















Revision E







**Revision E** 



## JL TIRE CLEARANCE GUIDE for vehicles with FACTORY FENDER FLARES

TeraFlex Bump Stop Strike Pad Extensions allow the use of larger tires and factory fender flares by limiting suspension up travel.

JL Rubicon models feature high-clearance fenders that allow for more up travel, while the lower-clearance fenders on JL Sport and Sahara restricts tire size due to fender rubbing.

In order to address these fender differences, TeraFlex designed a proprietary modular bump stop system, which can be adapted to fit several different tire size configurations.

## JL RUBICON

with Factory Fender Flares:

## 33" TIRES

No Front or Rear Bump Stops

Compatable Lift Kit Heights: 1.5"

## 35" TIRES





Compatable Lift Kit Heights: 2.5"-4.5"

## 37" TIRES

• 2.5" Front & 3" Rear Bu