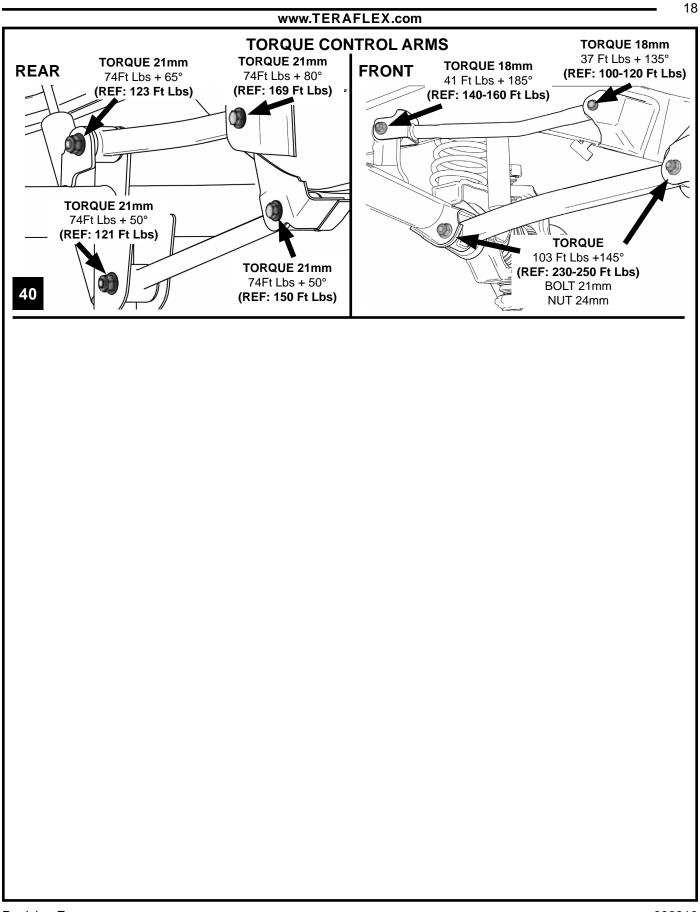

## Maintenance Note:

After the first 300 miles and every 3,000 miles after that, re-torque all the suspension components and bolts.

|            | www.TERAFLEX.com                                                                                                                                                                                                                                                                                                                                                                                                                                                                                                                                                                                                                                                                                                                                                                                                                                                                                                                                                                                                                                                                                                                                                                                                                                                                                                                                                                                                                                                                                                                                                                                                                                                                                                                                                                                                                                                                                                                                                                                                                                                                                                               |                                                           |                 |       |       |                       |     |     |     |              |     |
|------------|--------------------------------------------------------------------------------------------------------------------------------------------------------------------------------------------------------------------------------------------------------------------------------------------------------------------------------------------------------------------------------------------------------------------------------------------------------------------------------------------------------------------------------------------------------------------------------------------------------------------------------------------------------------------------------------------------------------------------------------------------------------------------------------------------------------------------------------------------------------------------------------------------------------------------------------------------------------------------------------------------------------------------------------------------------------------------------------------------------------------------------------------------------------------------------------------------------------------------------------------------------------------------------------------------------------------------------------------------------------------------------------------------------------------------------------------------------------------------------------------------------------------------------------------------------------------------------------------------------------------------------------------------------------------------------------------------------------------------------------------------------------------------------------------------------------------------------------------------------------------------------------------------------------------------------------------------------------------------------------------------------------------------------------------------------------------------------------------------------------------------------|-----------------------------------------------------------|-----------------|-------|-------|-----------------------|-----|-----|-----|--------------|-----|
|            |                                                                                                                                                                                                                                                                                                                                                                                                                                                                                                                                                                                                                                                                                                                                                                                                                                                                                                                                                                                                                                                                                                                                                                                                                                                                                                                                                                                                                                                                                                                                                                                                                                                                                                                                                                                                                                                                                                                                                                                                                                                                                                                                |                                                           |                 | Alpin | e CT4 | CTA   Sport STA   PTA |     |     |     | se<br>g Lift |     |
|            | 1                                                                                                                                                                                                                                                                                                                                                                                                                                                                                                                                                                                                                                                                                                                                                                                                                                                                                                                                                                                                                                                                                                                                                                                                                                                                                                                                                                                                                                                                                                                                                                                                                                                                                                                                                                                                                                                                                                                                                                                                                                                                                                                              | Description                                               | Item #          | 4DR   | 2DR   | 4DR                   | 2DR | 4DR | 2DR | 4DR          | 2DR |
|            |                                                                                                                                                                                                                                                                                                                                                                                                                                                                                                                                                                                                                                                                                                                                                                                                                                                                                                                                                                                                                                                                                                                                                                                                                                                                                                                                                                                                                                                                                                                                                                                                                                                                                                                                                                                                                                                                                                                                                                                                                                                                                                                                | 1 Front                                                   | 02-21-401-400-1 | 2     | -     | 2                     | -   | 2   | -   | 2            | -   |
|            | and the second s |                                                           | 02-21-201-400-1 | -     | 2     | -                     | 2   | -   | 2   | -            | 2   |
|            | B                                                                                                                                                                                                                                                                                                                                                                                                                                                                                                                                                                                                                                                                                                                                                                                                                                                                                                                                                                                                                                                                                                                                                                                                                                                                                                                                                                                                                                                                                                                                                                                                                                                                                                                                                                                                                                                                                                                                                                                                                                                                                                                              | <ul> <li>2 Rear Left</li> <li>3 Rear Right</li> </ul>     | 02-22-411-400-1 | 1     | -     | 1                     | -   | 1   | -   | 1            | -   |
|            | B                                                                                                                                                                                                                                                                                                                                                                                                                                                                                                                                                                                                                                                                                                                                                                                                                                                                                                                                                                                                                                                                                                                                                                                                                                                                                                                                                                                                                                                                                                                                                                                                                                                                                                                                                                                                                                                                                                                                                                                                                                                                                                                              |                                                           | 02-22-211-400-1 | -     | 1     | -                     | 1   | -   | 1   | -            | 1   |
|            | B                                                                                                                                                                                                                                                                                                                                                                                                                                                                                                                                                                                                                                                                                                                                                                                                                                                                                                                                                                                                                                                                                                                                                                                                                                                                                                                                                                                                                                                                                                                                                                                                                                                                                                                                                                                                                                                                                                                                                                                                                                                                                                                              |                                                           | 02-22-421-400-1 | 1     | -     | 1                     | -   | 1   | -   | 1            | -   |
|            | T                                                                                                                                                                                                                                                                                                                                                                                                                                                                                                                                                                                                                                                                                                                                                                                                                                                                                                                                                                                                                                                                                                                                                                                                                                                                                                                                                                                                                                                                                                                                                                                                                                                                                                                                                                                                                                                                                                                                                                                                                                                                                                                              |                                                           | 02-22-221-400-1 | -     | 1     | -                     | 1   | -   | 1   | -            | 1   |
|            | -                                                                                                                                                                                                                                                                                                                                                                                                                                                                                                                                                                                                                                                                                                                                                                                                                                                                                                                                                                                                                                                                                                                                                                                                                                                                                                                                                                                                                                                                                                                                                                                                                                                                                                                                                                                                                                                                                                                                                                                                                                                                                                                              | 4 Front Bumpstops                                         | 12-01-109-200   | 2     | 2     | 2                     | 2   | -   | -   | 2            | 2   |
|            |                                                                                                                                                                                                                                                                                                                                                                                                                                                                                                                                                                                                                                                                                                                                                                                                                                                                                                                                                                                                                                                                                                                                                                                                                                                                                                                                                                                                                                                                                                                                                                                                                                                                                                                                                                                                                                                                                                                                                                                                                                                                                                                                | 5 Rear Bumpstops                                          | 12-01-209-200   | 2     | 2     | 2                     | 2   | 2   | 2   | 2            | 2   |
|            | 8 8 3                                                                                                                                                                                                                                                                                                                                                                                                                                                                                                                                                                                                                                                                                                                                                                                                                                                                                                                                                                                                                                                                                                                                                                                                                                                                                                                                                                                                                                                                                                                                                                                                                                                                                                                                                                                                                                                                                                                                                                                                                                                                                                                          | 6 Rear Bumpstop Bracket                                   | 12-02-209-002   | 2     | 2     | 2                     | 2   | 2   | 2   | 2            | 2   |
|            | 0                                                                                                                                                                                                                                                                                                                                                                                                                                                                                                                                                                                                                                                                                                                                                                                                                                                                                                                                                                                                                                                                                                                                                                                                                                                                                                                                                                                                                                                                                                                                                                                                                                                                                                                                                                                                                                                                                                                                                                                                                                                                                                                              | 7 Rear Bumpstop<br>Mounting Strap                         | 12-02-209-001   | 2     | 2     | 2                     | 2   | 2   | 2   | 2            | 2   |
|            |                                                                                                                                                                                                                                                                                                                                                                                                                                                                                                                                                                                                                                                                                                                                                                                                                                                                                                                                                                                                                                                                                                                                                                                                                                                                                                                                                                                                                                                                                                                                                                                                                                                                                                                                                                                                                                                                                                                                                                                                                                                                                                                                | 8 Front Bumpstop Spacers                                  | 12-02-109-050   | 4     | 4     | 4                     | 4   | -   | -   | 4            | 4   |
| Components |                                                                                                                                                                                                                                                                                                                                                                                                                                                                                                                                                                                                                                                                                                                                                                                                                                                                                                                                                                                                                                                                                                                                                                                                                                                                                                                                                                                                                                                                                                                                                                                                                                                                                                                                                                                                                                                                                                                                                                                                                                                                                                                                | Rear Bumpstop Spacers                                     | 12-02-209-050   | 4     | 4     | 4                     | 4   | 8   | 8   | 4            | 4   |
|            | ė – e                                                                                                                                                                                                                                                                                                                                                                                                                                                                                                                                                                                                                                                                                                                                                                                                                                                                                                                                                                                                                                                                                                                                                                                                                                                                                                                                                                                                                                                                                                                                                                                                                                                                                                                                                                                                                                                                                                                                                                                                                                                                                                                          | 10 Front Swaybar link 10.75"                              | 744500          | 2     | 2     | 2                     | 2   | 2   | 2   | 2            | 2   |
| ig Box (   | êe                                                                                                                                                                                                                                                                                                                                                                                                                                                                                                                                                                                                                                                                                                                                                                                                                                                                                                                                                                                                                                                                                                                                                                                                                                                                                                                                                                                                                                                                                                                                                                                                                                                                                                                                                                                                                                                                                                                                                                                                                                                                                                                             | 11 Rear Swaybar Link 11.50                                | 21-01-001-115   | 2     | 2     | 2                     | 2   | 2   | 2   | 2            | 2   |
| Spring     | Ð                                                                                                                                                                                                                                                                                                                                                                                                                                                                                                                                                                                                                                                                                                                                                                                                                                                                                                                                                                                                                                                                                                                                                                                                                                                                                                                                                                                                                                                                                                                                                                                                                                                                                                                                                                                                                                                                                                                                                                                                                                                                                                                              | 12 M10 x 1.5 Fuji Nut                                     | 23-07-03-001    | 6     | 6     | 6                     | 6   | 6   | 6   | 6            | 6   |
|            | 0                                                                                                                                                                                                                                                                                                                                                                                                                                                                                                                                                                                                                                                                                                                                                                                                                                                                                                                                                                                                                                                                                                                                                                                                                                                                                                                                                                                                                                                                                                                                                                                                                                                                                                                                                                                                                                                                                                                                                                                                                                                                                                                              | <sup>13</sup> M10 x 1.5 x 100mm<br>Flat Socket Cap Screw  | 45-04-003-001   | 2     | 2     | 2                     | 2   | -   | -   | 2            | 2   |
|            |                                                                                                                                                                                                                                                                                                                                                                                                                                                                                                                                                                                                                                                                                                                                                                                                                                                                                                                                                                                                                                                                                                                                                                                                                                                                                                                                                                                                                                                                                                                                                                                                                                                                                                                                                                                                                                                                                                                                                                                                                                                                                                                                | 14 M10 x 1.5 x 50mm<br>Socket Cap Screw                   | 45-03-003-001   | 4     | 4     | 4                     | 4   | 4   | 4   | 4            | 4   |
|            |                                                                                                                                                                                                                                                                                                                                                                                                                                                                                                                                                                                                                                                                                                                                                                                                                                                                                                                                                                                                                                                                                                                                                                                                                                                                                                                                                                                                                                                                                                                                                                                                                                                                                                                                                                                                                                                                                                                                                                                                                                                                                                                                | <sup>15</sup> M10 x 1.5 x 25mm<br>Button Socket Cap Screw | 45-05-003-003   | 4     | 4     | 4                     | 4   | 4   | 4   | 4            | 4   |
|            | C                                                                                                                                                                                                                                                                                                                                                                                                                                                                                                                                                                                                                                                                                                                                                                                                                                                                                                                                                                                                                                                                                                                                                                                                                                                                                                                                                                                                                                                                                                                                                                                                                                                                                                                                                                                                                                                                                                                                                                                                                                                                                                                              | 16 M10 Lock Washer                                        | 45-12-002-001   | 4     | 4     | 4                     | 4   | 4   | 4   | 4            | 4   |
|            | 6                                                                                                                                                                                                                                                                                                                                                                                                                                                                                                                                                                                                                                                                                                                                                                                                                                                                                                                                                                                                                                                                                                                                                                                                                                                                                                                                                                                                                                                                                                                                                                                                                                                                                                                                                                                                                                                                                                                                                                                                                                                                                                                              | 17 Nut Wrench Tool                                        | 600271          | 1     | 1     | 1                     | 1   | 1   | 1   | 1            | 1   |
|            |                                                                                                                                                                                                                                                                                                                                                                                                                                                                                                                                                                                                                                                                                                                                                                                                                                                                                                                                                                                                                                                                                                                                                                                                                                                                                                                                                                                                                                                                                                                                                                                                                                                                                                                                                                                                                                                                                                                                                                                                                                                                                                                                | 18 Brake Line Anchor Kit                                  | 1101255         | 1     | 1     | 1                     | 1   | 1   | 1   | 1            | 1   |
|            | Fo                                                                                                                                                                                                                                                                                                                                                                                                                                                                                                                                                                                                                                                                                                                                                                                                                                                                                                                                                                                                                                                                                                                                                                                                                                                                                                                                                                                                                                                                                                                                                                                                                                                                                                                                                                                                                                                                                                                                                                                                                                                                                                                             | <sup>19</sup> Front Track Bar<br>Bracket Kit              | 1953500         | 1     | 1     | 1                     | 1   | 1   | 1   | 1            | 1   |
|            | 00 0                                                                                                                                                                                                                                                                                                                                                                                                                                                                                                                                                                                                                                                                                                                                                                                                                                                                                                                                                                                                                                                                                                                                                                                                                                                                                                                                                                                                                                                                                                                                                                                                                                                                                                                                                                                                                                                                                                                                                                                                                                                                                                                           | 20 Rear Track Bar<br>Bracket Kit                          | 1953600         | 1     | 1     | 1                     | 1   | 1   | 1   | 1            | 1   |
|            |                                                                                                                                                                                                                                                                                                                                                                                                                                                                                                                                                                                                                                                                                                                                                                                                                                                                                                                                                                                                                                                                                                                                                                                                                                                                                                                                                                                                                                                                                                                                                                                                                                                                                                                                                                                                                                                                                                                                                                                                                                                                                                                                | M12 x 1.75 x 55mm<br>Button Socket Cap Screw              | 45-05-003-001   | 2     | 2     | 2                     | 2   | 2   | 2   | 2            | 2   |
|            | $\bigcirc$                                                                                                                                                                                                                                                                                                                                                                                                                                                                                                                                                                                                                                                                                                                                                                                                                                                                                                                                                                                                                                                                                                                                                                                                                                                                                                                                                                                                                                                                                                                                                                                                                                                                                                                                                                                                                                                                                                                                                                                                                                                                                                                     | <sup>22</sup> M12 x 1.75mm<br>Black Fuji Nut              | 23-07-02-002    | 2     | 2     | 2                     | 2   | 2   | 2   | 2            | 2   |