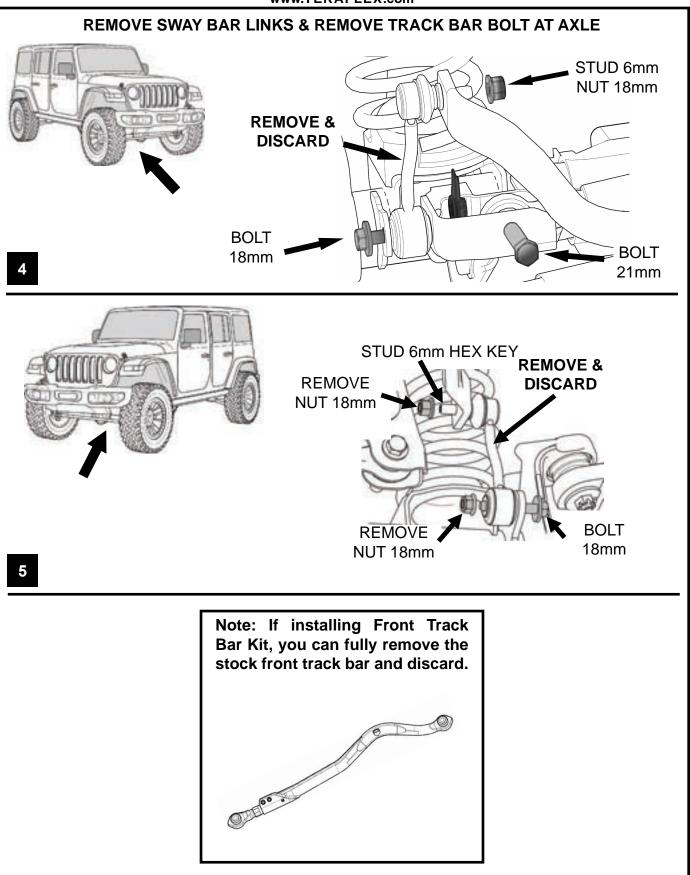

| Front Drop Bracket Kit                           | 1938125       | -          | -   | 1         | 1   | -   | -   | -                  | - |

3



\*INSTALL CONTROL ARMS OR DROP BRACKETS WITH THE JEEP ON THE GROUND. THE WEIGHT OF THE JEEP WILL MAKE THE INSTALLATION EASIER.\*

\*LEAVE CONTROL ARM BOLTS LOOSE UNTIL THE END OF THE LIFT INSTALLATION\*





Note: If installing Alpine Long Arms

4







**Revision E** 















Revision E







**Revision E** 



## JL TIRE CLEARANCE GUIDE for vehicles with FACTORY FENDER FLARES

TeraFlex Bump Stop Strike Pad Extensions allow the use of larger tires and factory fender flares by limiting suspension up travel.

JL Rubicon models feature high-clearance fenders that allow for more up travel, while the lower-clearance fenders on JL Sport and Sahara restricts tire size due to fender rubbing.

In order to address these fender differences, TeraFlex designed a proprietary modular bump stop system, which can be adapted to fit several different tire size configurations.

## JL RUBICON

with Factory Fender Flares:

## 33" TIRES

No Front or Rear Bump Stops

Compatable Lift Kit Heights: 1.5"

## 35" TIRES





Compatable Lift Kit Heights: 2