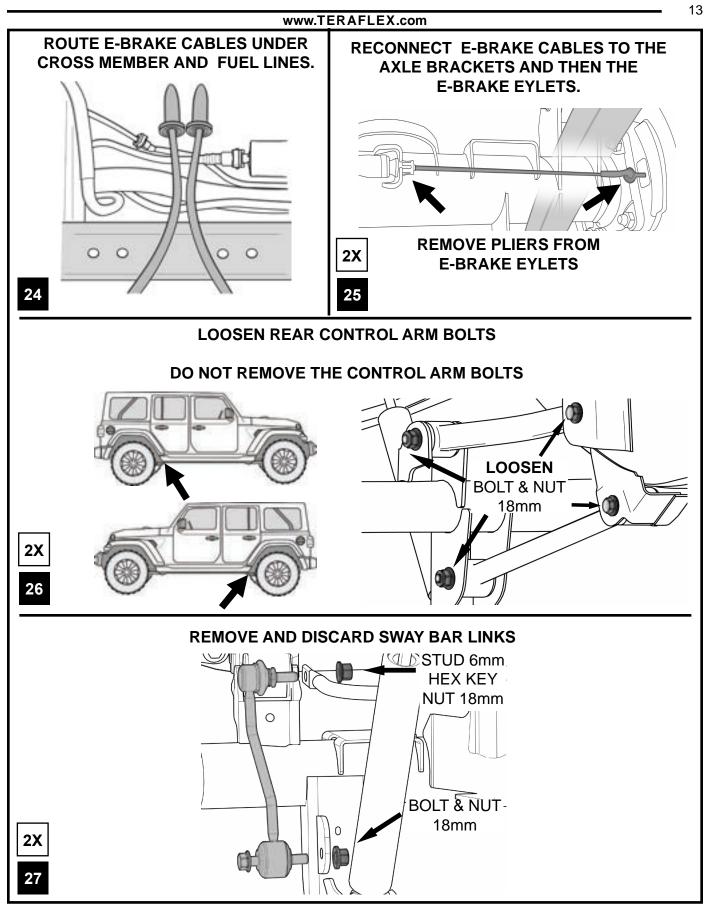

| Front Drop Bracket Kit                           | 1938125       | -          | -   | 1         | 1   | -   | -   | -                  | - |

3



\*INSTALL CONTROL ARMS OR DROP BRACKETS WITH THE JEEP ON THE GROUND. THE WEIGHT OF THE JEEP WILL MAKE THE INSTALLATION EASIER.\*

\*LEAVE CONTROL ARM BOLTS LOOSE UNTIL THE END OF THE LIFT INSTALLATION\*





Note: If installing Alpine Long Arms

4







**Revision E** 















Revision E







**Revision E** 



## JL TIRE CLEARANCE GUIDE for vehicles with FACTORY FENDER FLARES

TeraFlex Bump Stop Strike Pad Extensions allow the use of larger tires and factory fender flares by limiting suspension up travel.

JL Rubicon models feature high-clearance fenders that allow for more up travel, while the lower-clearance fenders on JL Sport and Sahara restricts tire size due to fender rubbing.

In order to address these fender differences, TeraFlex designed a proprietary modular bump stop system, which can be adapted to fit several different tire size configurations.

## JL RUBICON

with Factory Fender Flares:

## 33" TIRES

No Front or Rear Bump Stops

Compatable Lift Kit Heights: 1.5"

## 35" TIRES





Compatable Lift Kit Heights: 2.5"-4.5"

## 37" TIRES

• 2.5"