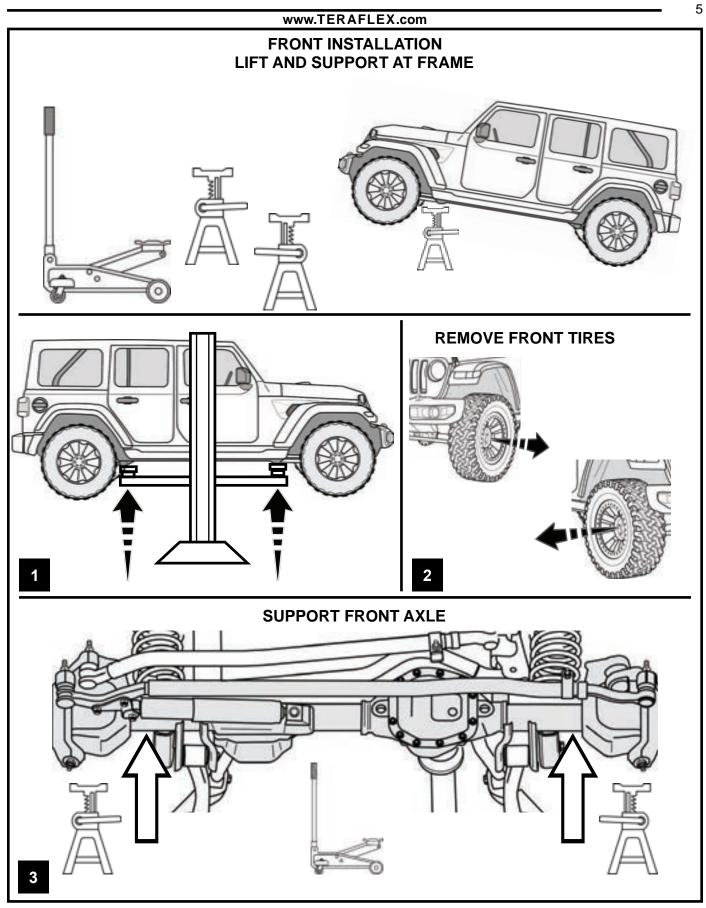

| Front Drop Bracket Kit                           | 1938125       | -          | -   | 1         | 1   | -   | -   | -                  | - |

3



\*INSTALL CONTROL ARMS OR DROP BRACKETS WITH THE JEEP ON THE GROUND. THE WEIGHT OF THE JEEP WILL MAKE THE INSTALLATION EASIER.\*

\*LEAVE CONTROL ARM BOLTS LOOSE UNTIL THE END OF THE LIFT INSTALLATION\*





Note: If installing Alpine Long Arms

4







**Revision E** 















Revision E







**Revision E** 



## JL TIRE CLEARANCE GUIDE for vehicles with FACTORY FENDER FLARES

TeraFlex Bump Stop Strike Pad Extensions allow the use of larger tires and factory fender flares by limiting suspension up travel.

JL Rubicon models feature high-clearance fenders that allow for more up travel, while the lower-clearance fenders on JL Sport and Sahara restricts tire size due to fender rubbing.

In order to address these fender differences, TeraFlex designed a proprietary modular bump stop system, which can be adapted to fit several different tire size configurations.

## JL RUBICON

with Factory Fender Flares:

## 33" TIRES

No Front or Rear Bump Stops

Compatable Lift Kit Heights: 1.5"

## 35" TIRES





Compatable Lift Kit Heights: