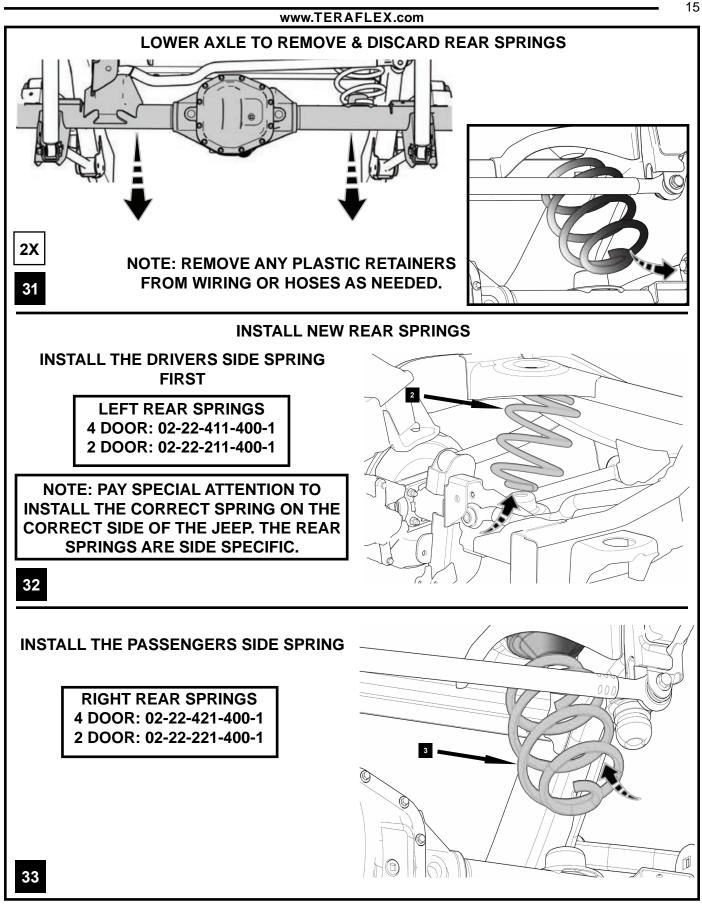

| Front Drop Bracket Kit                           | 1938125       | -          | -   | 1         | 1   | -   | -   | -                  | - |

3



\*INSTALL CONTROL ARMS OR DROP BRACKETS WITH THE JEEP ON THE GROUND. THE WEIGHT OF THE JEEP WILL MAKE THE INSTALLATION EASIER.\*

\*LEAVE CONTROL ARM BOLTS LOOSE UNTIL THE END OF THE LIFT INSTALLATION\*





Note: If installing Alpine Long Arms

4







**Revision E** 















Revision E







**Revision E** 



## JL TIRE CLEARANCE GUIDE for vehicles with FACTORY FENDER FLARES

TeraFlex Bump Stop Strike Pad Extensions allow the use of larger tires and factory fender flares by limiting suspension up travel.

JL Rubicon models feature high-clearance fenders that allow for more up travel, while the lower-clearance fenders on JL Sport and Sahara restricts tire size due to fender rubbing.

In order to address these fender differences, TeraFlex designed a proprietary modular bump stop system, which can be adapted to fit several different tire size configurations.

## JL RUBICON

with Factory Fender Flares:

## 33" TIRES

No Front or Rear Bump Stops

Compatable Lift Kit Heights: 1.5"

## 35" TIRES





Compatable Lift Kit Heights: 2.5"-4.5"

## 37" TIRES

• 2.5" Front & 3" Rear