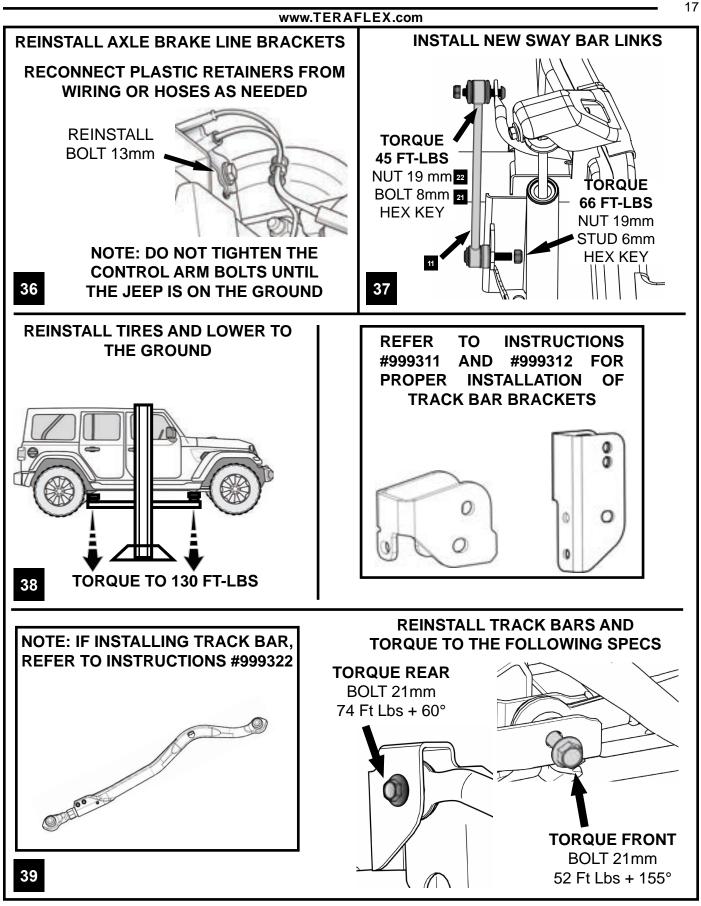

| Front Drop Bracket Kit                           | 1938125       | -          | -   | 1         | 1   | -   | -   | -                  | - |

3



\*INSTALL CONTROL ARMS OR DROP BRACKETS WITH THE JEEP ON THE GROUND. THE WEIGHT OF THE JEEP WILL MAKE THE INSTALLATION EASIER.\*

\*LEAVE CONTROL ARM BOLTS LOOSE UNTIL THE END OF THE LIFT INSTALLATION\*





Note: If installing Alpine Long Arms

4







**Revision E** 















Revision E







**Revision E** 



## JL TIRE CLEARANCE GUIDE for vehicles with FACTORY FENDER FLARES

TeraFlex Bump Stop Strike Pad Extensions allow the use of larger tires and factory fender flares by limiting suspension up travel.

JL Rubicon models feature high-clearance fenders that allow for more up travel, while the lower-clearance fenders on JL Sport and Sahara restricts tire size due to fender rubbing.

In order to address these fender differences, TeraFlex designed a proprietary modular bump stop system, which can be adapted to fit several different tire size configurations.

## JL RUBICON

with Factory Fender Flares:

## 33" TIRES

No Front or Rear Bump Stops

Compatable Lift Kit Heights: 1.5"

## 35" TIRES





Compatable Lift Kit Heights: 2.5"-4.5"

## 37" TIRES

• 2.5" Front & 3" Rear Bump