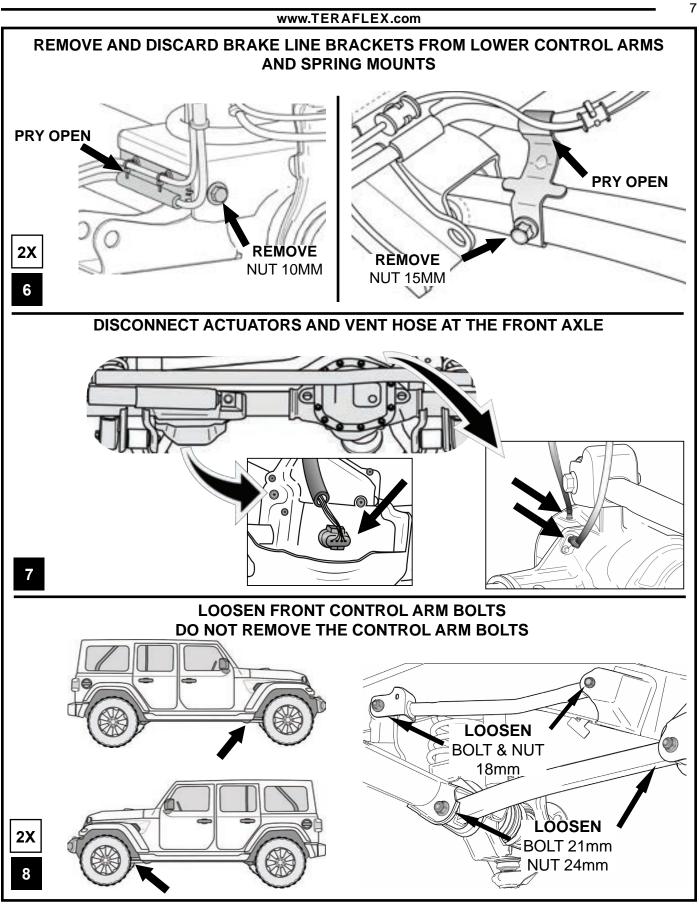

| Front Drop Bracket Kit                           | 1938125       | -          | -   | 1         | 1   | -   | -   | -                  | - |

3



\*INSTALL CONTROL ARMS OR DROP BRACKETS WITH THE JEEP ON THE GROUND. THE WEIGHT OF THE JEEP WILL MAKE THE INSTALLATION EASIER.\*

\*LEAVE CONTROL ARM BOLTS LOOSE UNTIL THE END OF THE LIFT INSTALLATION\*





Note: If installing Alpine Long Arms

4







**Revision E** 















Revision E







**Revision E** 



## JL TIRE CLEARANCE GUIDE for vehicles with FACTORY FENDER FLARES

TeraFlex Bump Stop Strike Pad Extensions allow the use of larger tires and factory fender flares by limiting suspension up travel.

JL Rubicon models feature high-clearance fenders that allow for more up travel, while the lower-clearance fenders on JL Sport and Sahara restricts tire size due to fender rubbing.

In order to address these fender differences, TeraFlex designed a proprietary modular bump stop system, which can be adapted to fit several different tire size configurations.

## JL RUBICON

with Factory Fender Flares:

## 33" TIRES

No Front or Rear Bump Stops

Compatable Lift Kit Heights: 1.5"

## 35" TIRES





Compatable Lift Kit Heights: 2.5