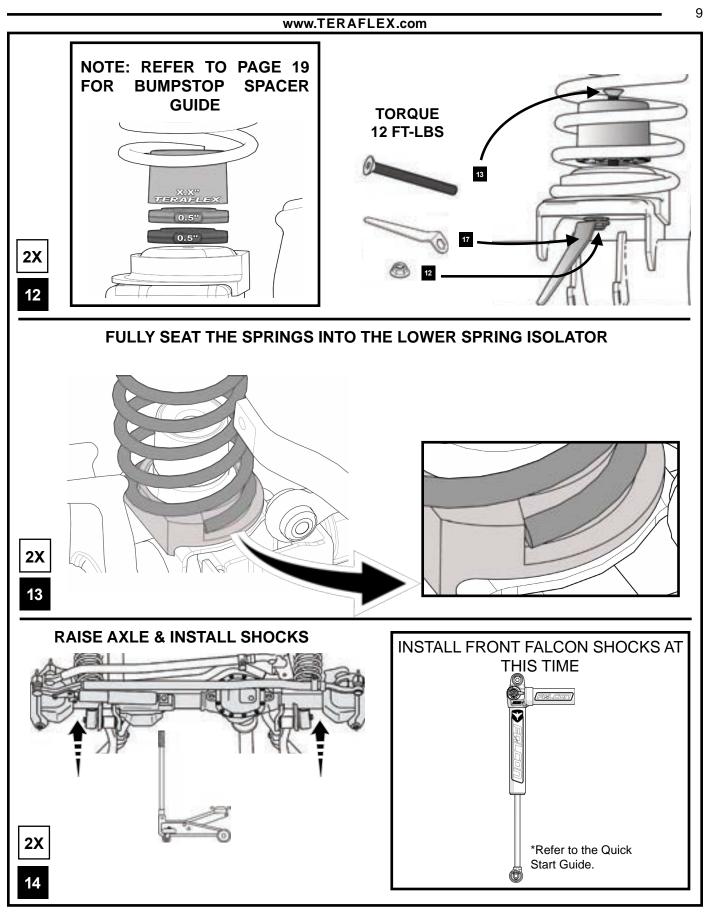

| Front Drop Bracket Kit                           | 1938125       | -          | -   | 1         | 1   | -   | -   | -                  | - |

3



\*INSTALL CONTROL ARMS OR DROP BRACKETS WITH THE JEEP ON THE GROUND. THE WEIGHT OF THE JEEP WILL MAKE THE INSTALLATION EASIER.\*

\*LEAVE CONTROL ARM BOLTS LOOSE UNTIL THE END OF THE LIFT INSTALLATION\*





Note: If installing Alpine Long Arms

4







**Revision E** 















Revision E







**Revision E** 



## JL TIRE CLEARANCE GUIDE for vehicles with FACTORY FENDER FLARES

TeraFlex Bump Stop Strike Pad Extensions allow the use of larger tires and factory fender flares by limiting suspension up travel.

JL Rubicon models feature high-clearance fenders that allow for more up travel, while the lower-clearance fenders on JL Sport and Sahara restricts tire size due to fender rubbing.

In order to address these fender differences, TeraFlex designed a proprietary modular bump stop system, which can be adapted to fit several different tire size configurations.

## JL RUBICON

with Factory Fender Flares:

## 33" TIRES

No Front or Rear Bump Stops

Compatable Lift Kit Heights: 1.5"

## 35" TIRES





Compatable Lift Kit Heights: 2.5"-4.5"

## 37" TIRES