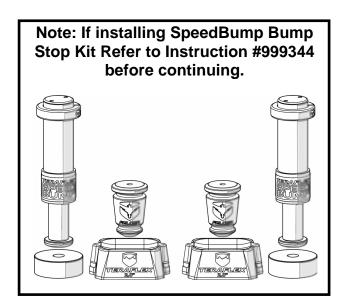

If a 37" tire is being installed on a Sport or Sahara additional up travel limit may be required using Bumpstop Spacer Kit #1959300.

A rear track bar bracket is recommended to prevent contact of the rear drive shaft and gas tank