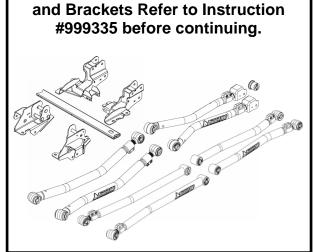

| Front Drop Bracket Kit                           | 1938125       | -          | -   | 1         | 1   | -   | -   | -                  | - |

3



\*INSTALL CONTROL ARMS OR DROP BRACKETS WITH THE JEEP ON THE GROUND. THE WEIGHT OF THE JEEP WILL MAKE THE INSTALLATION EASIER.\*

\*LEAVE CONTROL ARM BOLTS LOOSE UNTIL THE END OF THE LIFT INSTALLATION\*





Note: If installing Alpine Long Arms

4







**Revision E** 















Revision E







**Revision E** 



## JL TIRE CLEARANCE GUIDE for vehicles with FACTORY FENDER FLARES

TeraFlex Bump Stop Strike Pad Extensions allow the use of larger tires and factory fender flares by limiting suspension up travel.

JL Rubicon models feature high-clearance fenders that allow for more up travel, while the lower-clearance fenders on JL Sport and Sahara restricts tire size due to fender rubbing.

In order to address these fender differences, TeraFlex designed a proprietary modular bump stop system, which can be adapted to fit several different tire size configurations.

## JL RUBICON

with Factory Fender Flares:

## 33" TIRES

No Front or Rear Bump Stops

Compatable Lift Kit Heights: 1.5"

##